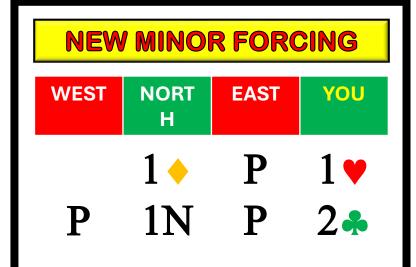

### NEW MINOR vs. 4<sup>TH</sup> SUIT FORCING

Only after natural no-trump rebids.

**Invitational or better** 

Artificial bid just looking for a major suit fit before going further.

Only used in non – competitive auctions.

| WEST | NORTH | EAST | YOU |
|------|-------|------|-----|
|      | 1.    | P    | 1 🕶 |
| P    | 1N    | P    | ?   |

| WEST | NORTH | EAST | YOU        |
|------|-------|------|------------|
|      | 1.    | P    | <b>1</b> 🕶 |
| P    | 1N    | P    | ?          |

| WEST | NORTH | EAST | YOU |
|------|-------|------|-----|
|      | 1.    | P    | 1 🕶 |
| P    | 1N    | P    | 2 🔸 |
| P    | ??    |      |     |

| WEST | NORTH | EAST | YOU |
|------|-------|------|-----|
|      | 1 🚓   | P    | 1 🕶 |
| P    | 1N    | P    | 2 🔸 |
| P    | ??    |      |     |