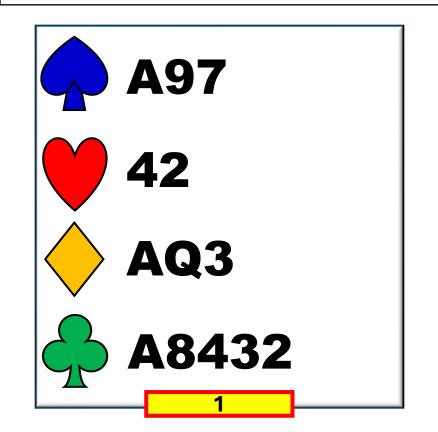

\*\*FAILING TO DO EITHER OF THE ABOVE DENIES BOTH\*\*

**VALUE SHOWING** 

1. JUMP TO SHOW A MAX

2. LOWEST LEVEL RESPONSE SHOWS MIN

### NEW MINOR vs. 4<sup>TH</sup> SUIT FORCING



Only after natural no-trump rebids.

**Invitational or better** 

Artificial bid just looking for a major suit fit before going further.

Only used in non – competitive auctions.



| WEST | NORTH | EAST | YOU |
|------|-------|------|-----|
|      | 1.    | P    | 1 🕶 |
| P    | 1N    | P    | ?   |







| WEST | NORTH | EAST | YOU        |
|------|-------|------|------------|
|      | 1.    | P    | <b>1</b> 🕶 |
| P    | 1N    | P    | ?          |







| WEST | NORTH | EAST | YOU |
|------|-------|------|-----|
|      | 1.    | P    | 1 🕶 |
| P    | 1N    | P    | 2 🔸 |
| P    | ??    |      |     |







| WEST | NORTH | EAST | YOU |
|------|-------|------|-----|
|      | 1 🚓   | P    | 1 🕶 |
| P    | 1N    | P    | 2 🔸 |
| P    | ??    |      |     |