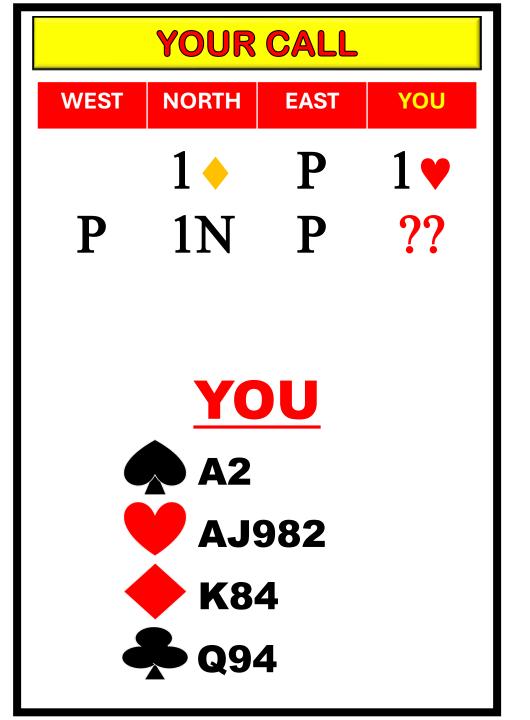

### **YOUR CALL WEST NORTH EAST** YOU 1 1. 1N ?? P YOU **AQ975 82 K84 Q94**

### **NEW MINOR FORCING**

Shows at least invitational values and the desire to pursue a major suit fit or and/or a higher level contract.

This hand needs to explore a spade fit before committing to game.