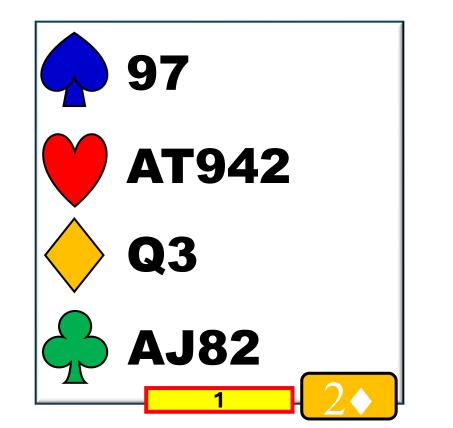

FIT SHOWING**

1. SHOW 3 CARD SUPPORT

(FOR PARTNER'S ORIGINAL MAJOR SUIT IF YOU HAVE IT)

2. SHOW 4 OF THE UNBID MAJOR

(DO THIS BY BIDDING THAT MAJOR SUIT)

\*\*FAILING TO DO EITHER OF THE ABOVE DENIES BOTH\*\*

**VALUE SHOWING** 

1. JUMP TO SHOW A MAX

2. LOWEST LEVEL RESPONSE SHOWS MIN

### NEW MINOR vs. 4<sup>TH</sup> SUIT FORCING



Only after natural no-trump rebids.

**Invitational or better** 

Artificial bid just looking for a major suit fit before going further.

Only used in non – competitive auctions.



| WEST | NORTH | EAST | YOU |
|------|-------|------|-----|
|      | 1.    | P    | 1 🕶 |
| P    | 1N    | P    | ?   |







| WEST | NORTH | EAST | YOU        |
|------|-------|------|------------|
|      | 1.    | P    | <b>1</b> 🕶 |
| P    | 1N    | P    | ?          |







| WEST | NORTH | EAST | YOU |
|------|-------|------|-----|
|      | 1.    | P    | 1 🕶 |
| P    | 1N    | P    | 2 🔸 |
| P    | ??    |      |     |







| WEST | NORTH | EAST | YOU |
|------|-------|------|-----|
|      | 1 🚓   | P    | 1 🕶 |
| P    | 1N    | P    | 2 🔸 |
| P    | ??    |      |     |