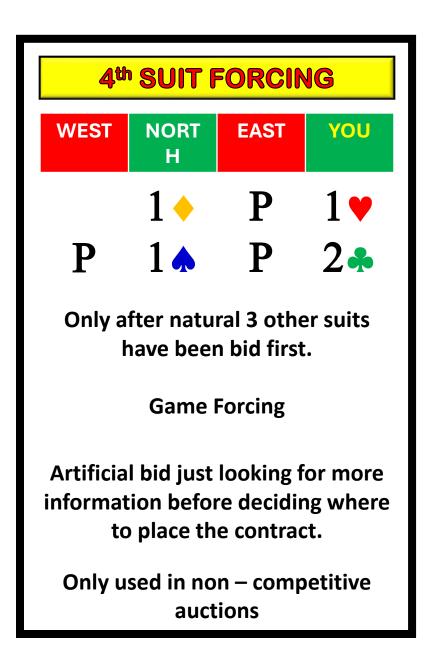

### NEW MINOR vs. 4<sup>TH</sup> SUIT FORCING

Only after natural no-trump rebids.

**Invitational or better** 

Artificial bid just looking for a major suit fit before going further.

Only used in non – competitive auctions.