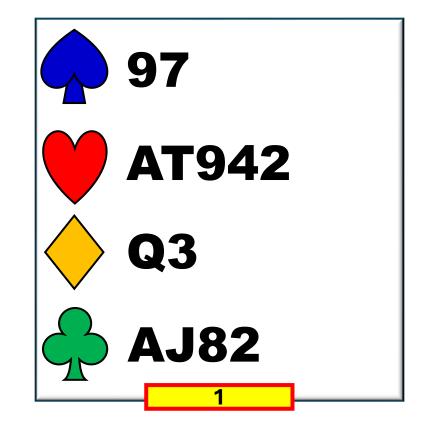

| WEST | NORTH | EAST | YOU |
|------|-------|------|-----|
|      | 1.    | P    | 1 🕶 |
| P    | 1N    | P    | ?   |

| WEST | NORTH | EAST | YOU        |
|------|-------|------|------------|
|      | 1.    | P    | <b>1</b> 🕶 |
| P    | 1N    | P    | ?          |

| WEST | NORTH | EAST | YOU |
|------|-------|------|-----|
|      | 1.    | P    | 1 🕶 |
| P    | 1N    | P    | 2 🔸 |
| P    | ??    |      |     |

| WEST | NORTH | EAST | YOU |
|------|-------|------|-----|
|      | 1 🚓   | P    | 1 🕶 |
| P    | 1N    | P    | 2 🔸 |
| P    | ??    |      |     |