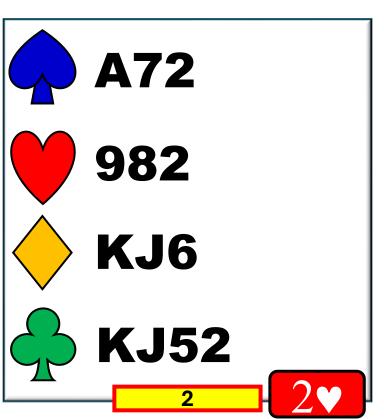

| WEST | NORTH | EAST | YOU |
|------|-------|------|-----|
|      | 1.    | P    | 1 🕶 |
| P    | 1N    | P    | 2 🔸 |
| P    | ??    |      |     |

| WEST | NORTH | EAST | YOU |
|------|-------|------|-----|
|      | 1 🚓   | P    | 1 🕶 |
| P    | 1N    | P    | 2 🔸 |
| P    | ??    |      |     |