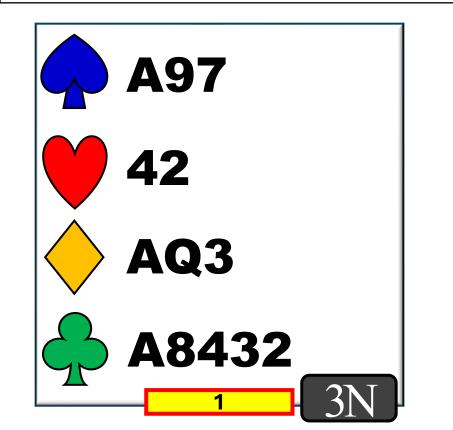

### **YOUR CALL WEST NORTH EAST** YOU 1 1. 1N ?? P YOU **AQ975 82 K84 Q94**

### **NEW MINOR FORCING**

Shows at least invitational values and the desire to pursue a major suit fit or and/or a higher level contract.

This hand needs to explore a spade fit before committing to game.