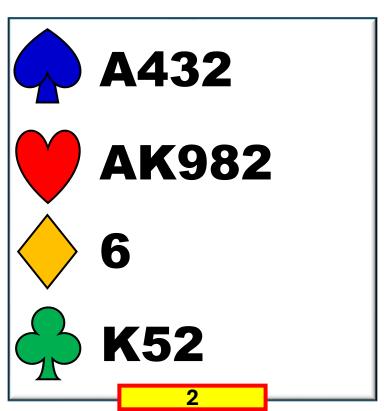

| WEST | NORTH | EAST | YOU |
|------|-------|------|-----|
|      | 1.    | P    | 1 🕶 |
| P    | 1N    | P    | ?   |

| WEST | NORTH | EAST | YOU        |
|------|-------|------|------------|
|      | 1.    | P    | <b>1</b> 🕶 |
| P    | 1N    | P    | ?          |

| WEST | NORTH | EAST | YOU |
|------|-------|------|-----|
|      | 1.    | P    | 1 🕶 |
| P    | 1N    | P    | 2 🔸 |
| P    | ??    |      |     |

| WEST | NORTH | EAST | YOU |
|------|-------|------|-----|
|      | 1 🚓   | P    | 1 🕶 |
| P    | 1N    | P    | 2 🔸 |
| P    | ??    |      |     |