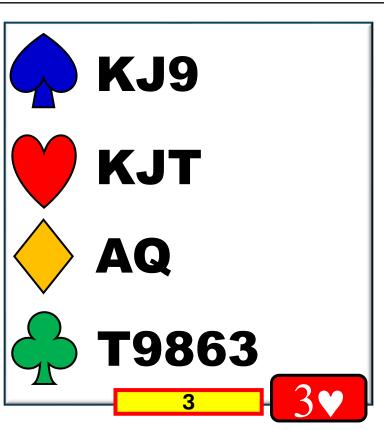

| WEST | NORTH | EAST | YOU |
|------|-------|------|-----|
|      | 1.    | P    | 1 🕶 |
| P    | 1N    | P    | 2 🔸 |
| P    | ??    |      |     |

| WEST | NORTH | EAST | YOU |
|------|-------|------|-----|
|      | 1 🚓   | P    | 1 🕶 |
| P    | 1N    | P    | 2 🔸 |
| P    | ??    |      |     |