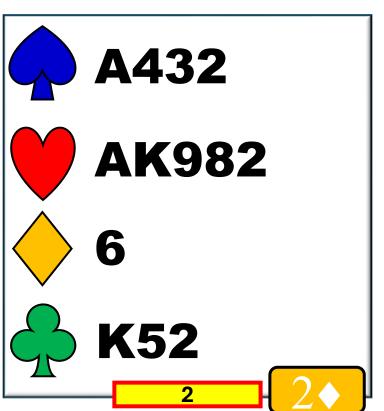

T SHOWING**

1. SHOW 3 CARD SUPPORT

(FOR PARTNER'S ORIGINAL MAJOR SUIT IF YOU HAVE IT)

2. SHOW 4 OF THE UNBID MAJOR

(DO THIS BY BIDDING THAT MAJOR SUIT)

\*\*FAILING TO DO EITHER OF THE ABOVE DENIES BOTH\*\*

**VALUE SHOWING** 

1. JUMP TO SHOW A MAX

2. LOWEST LEVEL RESPONSE SHOWS MIN

### NEW MINOR vs. 4<sup>TH</sup> SUIT FORCING



Only after natural no-trump rebids.

**Invitational or better** 

Artificial bid just looking for a major suit fit before going further.

Only used in non – competitive auctions.



| WEST | NORTH | EAST | YOU |
|------|-------|------|-----|
|      | 1.    | P    | 1 🕶 |
| P    | 1N    | P    | ?   |







| WEST | NORTH | EAST | YOU        |
|------|-------|------|------------|
|      | 1.    | P    | <b>1</b> 🕶 |
| P    | 1N    | P    | ?          |







| WEST | NORTH | EAST | YOU |
|------|-------|------|-----|
|      | 1.    | P    | 1 🕶 |
| P    | 1N    | P    | 2 🔸 |
| P    | ??    |      |     |







| WEST | NORTH | EAST | YOU |
|------|-------|------|-----|
|      | 1 🚓   | P    | 1 🕶 |
| P    | 1N    | P    | 2 🔸 |
| P    | ??    |      |     |