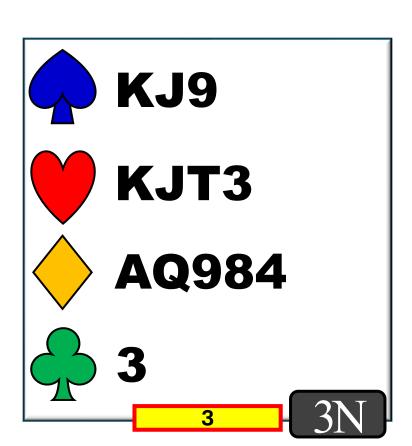

SHOWING**

1. SHOW 3 CARD SUPPORT

(FOR PARTNER'S ORIGINAL MAJOR SUIT IF YOU HAVE IT)

2. SHOW 4 OF THE UNBID MAJOR

(DO THIS BY BIDDING THAT MAJOR SUIT)

\*\*FAILING TO DO EITHER OF THE ABOVE DENIES BOTH\*\*

**VALUE SHOWING** 

1. JUMP TO SHOW A MAX

2. LOWEST LEVEL RESPONSE SHOWS MIN

### NEW MINOR vs. 4<sup>TH</sup> SUIT FORCING



Only after natural no-trump rebids.

**Invitational or better** 

Artificial bid just looking for a major suit fit before going further.

Only used in non – competitive auctions.



| WEST | NORTH | EAST | YOU |
|------|-------|------|-----|
|      | 1.    | P    | 1 🕶 |
| P    | 1N    | P    | ?   |







| WEST | NORTH | EAST | YOU        |
|------|-------|------|------------|
|      | 1.    | P    | <b>1</b> 🕶 |
| P    | 1N    | P    | ?          |







| WEST | NORTH | EAST | YOU |
|------|-------|------|-----|
|      | 1.    | P    | 1 🕶 |
| P    | 1N    | P    | 2 🔸 |
| P    | ??    |      |     |







| WEST | NORTH | EAST | YOU |
|------|-------|------|-----|
|      | 1 🚓   | P    | 1 🕶 |
| P    | 1N    | P    | 2 🔸 |
| P    | ??    |      |     |