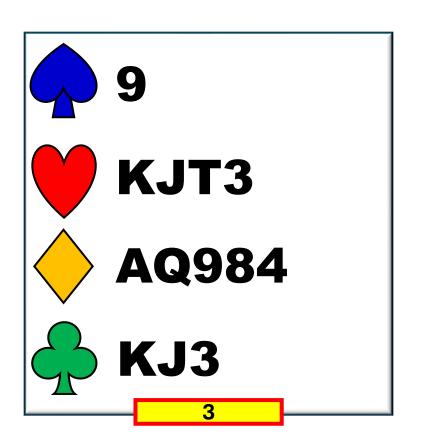

### **NEW MINOR FORCING**

Shows at least invitational values and the desire to pursue a major suit fit or and/or a higher level contract.

This hand needs to explore a spade fit before committing to game.