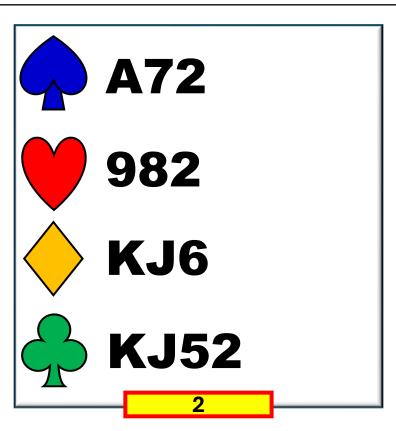

\*\*FAILING TO DO EITHER OF THE ABOVE DENIES BOTH\*\*

**VALUE SHOWING** 

1. JUMP TO SHOW A MAX

2. LOWEST LEVEL RESPONSE SHOWS MIN

### NEW MINOR vs. 4<sup>TH</sup> SUIT FORCING



Only after natural no-trump rebids.

**Invitational or better** 

Artificial bid just looking for a major suit fit before going further.

Only used in non – competitive auctions.



| WEST | NORTH | EAST | YOU |
|------|-------|------|-----|
|      | 1.    | P    | 1 🕶 |
| P    | 1N    | P    | ?   |







| WEST | NORTH | EAST | YOU        |
|------|-------|------|------------|
|      | 1.    | P    | <b>1</b> 🕶 |
| P    | 1N    | P    | ?          |







| WEST | NORTH | EAST | YOU |
|------|-------|------|-----|
|      | 1.    | P    | 1 🕶 |
| P    | 1N    | P    | 2 🔸 |
| P    | ??    |      |     |







| WEST | NORTH | EAST | YOU |
|------|-------|------|-----|
|      | 1 🚓   | P    | 1 🕶 |
| P    | 1N    | P    | 2 🔸 |
| P    | ??    |      |     |