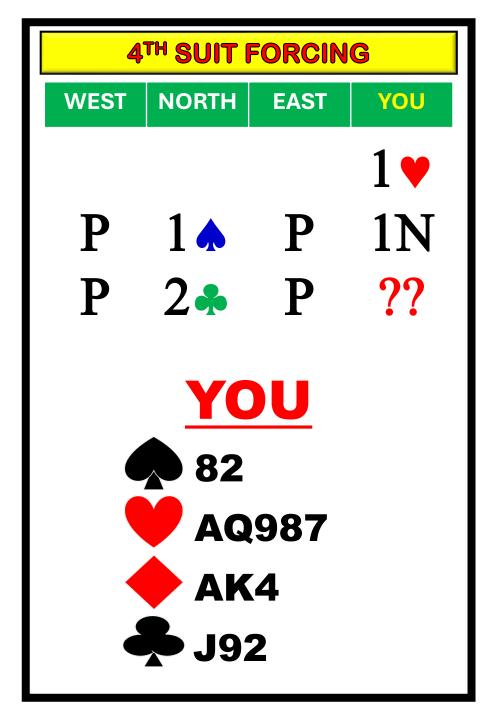

### NEW MINOR vs. 4<sup>TH</sup> SUIT FORCING

Only after natural no-trump rebids.

**Invitational or better** 

Artificial bid just looking for a major suit fit before going further.

Only used in non – competitive auctions.